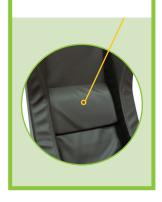

#### Multi- Use Modular **Support Wedge:**

The multi-use wedge can be moved to various regions of the chair to customize postural support where the user needs it most.