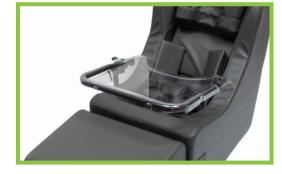

#### Feeding/Activity Tray

Our Feeding/Activity Tray is the perfect accessory for eating, play and communication. Complete with tilting and swiveling functionality, this tray is designed to easily adapt to any need or environment and assist with individual development.