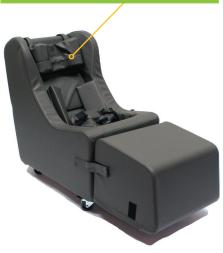

#### **Supportive Headrest:**

headrest provides increased occipital and lateral head support, while keeping the neck in line with the spine and opening up airways.

#### Multi- Use Modular **Support Wedge:**

The multi-use wedge can be moved to various regions of the chair to customize postural support where the user needs it most.

## Removable **Abduction Pommel**

The Removable Abduction Pommel sits between the user's legs to help encourage hip abduction.

Endurepel™ Armour topcoat protection provides an easy clean finish that has anti-bacterial and anti-mildew properties. Darker vinyl colors are equipped with Encool technology keeping the fabric 10% cooler when exposed to direct sunlight.

### **3-Point Padded Pelvic Positioning Belt**

Ideal for when the user needs extra pelvic stabilization. Three discreet straps blend into the chair's cover providing optimum support and the same comfort our chairs are known for.

#### Feeding/Activity Tray

Our Feeding/Activity Tray is the perfect accessory for eating, play and communication. Complete with tilting and swiveling functionality, this tray is designed to easily adapt to any need or environment and assist with individual development.