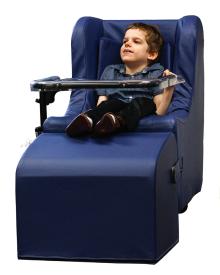

SHORE-GRAPE

SHORE-TAUPE

MEDIUM ROLL'ER SHOWN
WITH FEEDING AND
ACTIVITY TRAY

#### Feeding/Activity Tray

#### NEW AND IMRPOVED WITH BUILT-IN TILT

Our new and improved Feeding/Activity Tray is the perfect accessory for eating, play or chill time. Now complete with tilting and swivelling functionality, this new tray design easily adapts to any need or environment.