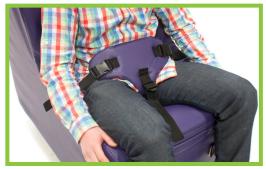

## Visit our website for our complete fabric selection! W W W . C H I L L - O U T C H A I R . C O M

**3-Point Padded Pelvic Positioning Belt** 

Positioning Belt
Ideal for when the user needs extra
pelvic stabilization. Three discreet straps
blend into the chair's cover providing
optimum support and the same comfort
our chairs are known for.