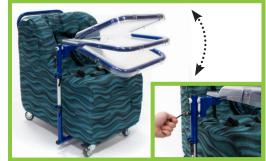

#### Feeding/Activity Tray

#### NEW AND IMRPOVED WITH BUILT-IN TILT

Our new and improved Feeding/Activity Tray is the perfect accessory for eating, play or chill time. Now complete with tilting and swivelling functionality, this new tray design easily adapts to any need or environment.