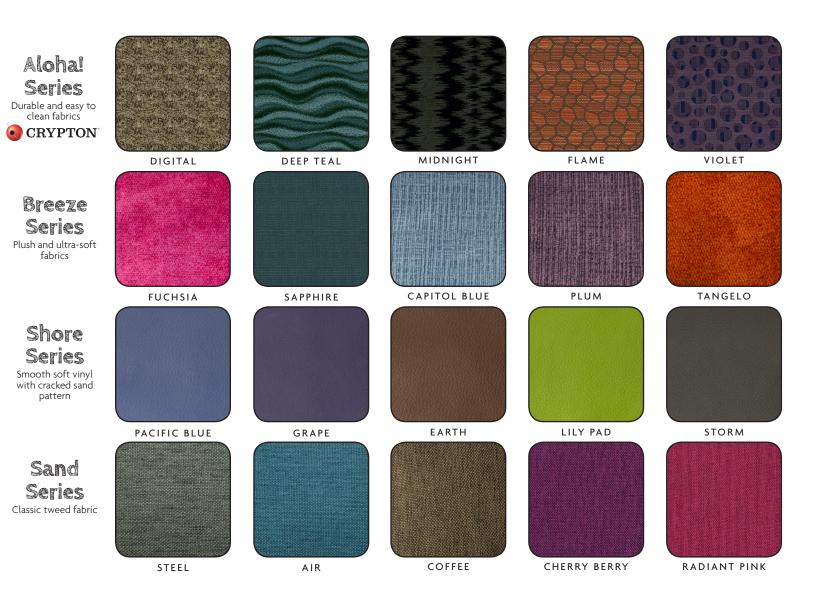

Unique colors, patterns and textures make up our latest fabrics. All choices were based on input from Physical and Occupational Therapists, Psychologists and parents of children with Cerebral Palsy, Aspergers, and Autism. Colors and textures were carefully chosen based on occupant response. Choose between smooth plush finishes with soothing characteristics or highly textured fabrics for increased tactile and visual stimulation.

Call us today and let us show you what you have been missing. 1.800.661.9915

fabric

Aloha! (Crypton<sup>°</sup>) **OCRYPTON** CRYPTON<sup>®</sup> IS ENGINEERED TO PROVIDE PERMANENT MOISTURE, STAIN, ODOR AND MICROBIAL PROTECTION. CRYPTON'S MOISTURE BARRIER IS INTEGRATED INTO THE FABRIC, ENSURING PERMANENT PROTECTION AND MAKING IT EXTREMELY EASY TO CLEAN.

## Breeze, Shore, Sand

Breeze, Shore and Sand fabrics were selected based on feel, comfort and style. From SMOOTH AND SOOTHING VINYLS TO PLUSH AND FLEFCY FABRICS - THESE FABRIC SERIES WERE SELECTED TO PROVIDE THE MOST ENJOYABLE SITTING EXPERIENCE.

# Visit our website for our complete fabric selection!

Indoor/ outdoor fabric combination with striped middle and solid sides MIST

Light, soft and Go online for sensitive vinyl. our complete sensory room isting of fabrics! chill-outchair.com SHORE WHITE ARMY