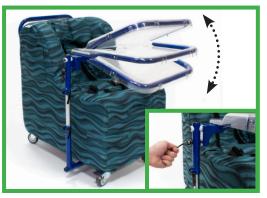

## Feeding/Activity Tray NEW AND IMRPOVED WITH BUILT-IN TILT

Our new and improved Feeding/Activity Tray is the perfect accessory for eating, play or chill time. Now complete with tilting and swivelling functionality, this new tray design easily adapts to any need or environment.