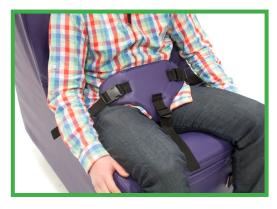

## **3-Point Padded Pelvic Positioning Belt**

Ideal for when our Chill-Out Chair's built-in pommel is inadequate for pelvic stabilization. Three discreet straps blend into the chair's cover providing optimum support and the same comfort our chairs are known for.