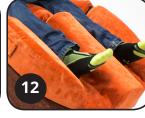

| POSTURE2GO CUSHIONS                                                       |               |  |
|---------------------------------------------------------------------------|---------------|--|
| CUSHION FILL TYPE:  Polyester Fill (Fiberfill)                            | ☐ Beaded Fill |  |
| <b>6. Occipital Neck Support Cushion</b> (6" W x 3" H x 13.5" L)          |               |  |
| <b>7. 3-Panel Head Cushion</b> (12" W × 22" L)                            |               |  |
| <b>8. Triangular Cushion</b> (10" W x 10" H x 24" L)                      |               |  |
| 9. Round Tube Body Bolster (7" W x 7" H x 36" L) (LONG AND THIN)          |               |  |
| <b>10. Round Tube Body Bolster</b> (7" W x 7" H x 36" L) (SHORT AND WIDE) |               |  |
| <b>11. T-Shaped Cushion</b> (16" W × 8" H × 20" L)                        |               |  |
| <b>12. Footrest Leg Cradle</b> (26" W x 7" H x 19" L)                     |               |  |
| <b>13. Wedge Cushion</b> (14" W x 5" H x 24" L)                           |               |  |
| CUSHIONS FABRICS:                                                         | PLUM STONE    |  |