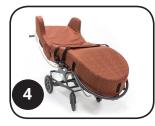

The Sitt'er Sleep'er makes it possible for users to be comfortable, mobile and supported. Sitt'er Sleep'ers can be used for rest, relaxation, stabilization, support and also for transport indoors. It provides many options for positioning and height adjustment. These features and effortless adjustability enable the user to participate in more activities, whether lying or sitting.

# **Practical Information:**

- Power features include recline, lower extremity
- elevation and a high/low adjustment. Intended to be used for rest, relaxation and stability
- 29" width allows for moving within most homes and facilities.

- Easy to adjust and operate Height/angle adjustable push handlebar Wheels with puncture-proof tires, brakes and handlebar

| SITT'ER-SLEEP'ER BASE AND MATTRESS                                                          |  |
|---------------------------------------------------------------------------------------------|--|
| 1. Sitt'er Sleep'er Mobile Transporter                                                      |  |
| 2. Sitt'er Sleep'er Safety Railings                                                         |  |
| 3. Moldable Bead 3-Piece Mattress Set  SML MED LRG  BLACK                                   |  |
| 4. Antibacterial Crypton™ 3- Piece Foam Mattress Set  SML  MED  LRG  DEEPTEAL  FLAME  PILIM |  |
| 5. Wipeable Vinyl 3-Piece Mattress Set  SML MED LRG  GREY PACIFIC BLUE LILY PAD             |  |