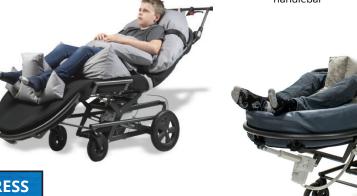

The Sitt'er Sleep'er makes it possible for users to be comfortable, mobile and supported. Sitt'er Sleep'ers can be used for rest, relaxation, stabilization, support and also for transport indoors. It provides many options for positioning and height adjustment. These features and effortless adjustability enable the user to participate in more activities, whether lying or sitting.

# **Practical Information:**

- Power features include recline, lower extremity
- elevation and a high/low adjustment. Intended to be used for rest, relaxation and stability
- 29" width allows for moving within most homes and facilities.