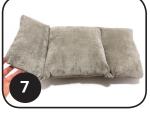

| POSTURE2GO CUSHIONS                                                       |               |  |
|---------------------------------------------------------------------------|---------------|--|
| CUSHION FILL TYPE:  Polyester Fill (Fiberfill)                            | ☐ Beaded Fill |  |
| <b>6. Occipital Neck Support Cushion</b> (6" W x 3" H x 13.5" L)          |               |  |
| <b>7. 3-Panel Head Cushion</b> (12" W × 22" L)                            |               |  |
| <b>8. Triangular Cushion</b> (10" W x 10" H x 24" L)                      |               |  |
| 9. Round Tube Body Bolster (7" W x 7" H x 36" L) (LONG AND THIN)          |               |  |
| <b>10. Round Tube Body Bolster</b> (7" W x 7" H x 36" L) (SHORT AND WIDE) |               |  |
| <b>11. T-Shaped Cushion</b> (16" W × 8" H × 20" L)                        |               |  |
| <b>12. Footrest Leg Cradle</b> (26" W x 7" H x 19" L)                     |               |  |
| <b>13. Wedge Cushion</b> (14" W x 5" H x 24" L)                           |               |  |
| CUSHIONS FABRICS:                                                         | PLUM STONE    |  |