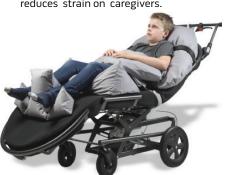

## Benefits of the Sitt'er Sleep'er:

- Range of settings from lying to sitting Accesory cushions allow for unique positioning
- Facilitates pressure redistribution through power positioning features.
  The user is mobile, even though they need to be
- supine
- The Sitt'er Sleep'er fits through standard doorways and has a growth adjustable frame, which reduces strain on caregivers.