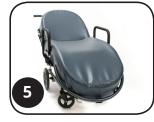

- Easy to adjust and operate Height/angle adjustable push handlebar Wheels with puncture-proof tires, brakes and handlebar

| SITT'ER-SLEEP'ER BASE AND MATTRESS                                                          |  |
|---------------------------------------------------------------------------------------------|--|
| 1. Sitt'er Sleep'er Mobile Transporter                                                      |  |
| 2. Sitt'er Sleep'er Safety Railings                                                         |  |
| 3. Moldable Bead 3-Piece Mattress Set  SML MED LRG  BLACK                                   |  |
| 4. Antibacterial Crypton™ 3- Piece Foam Mattress Set  SML  MED  LRG  DEEPTEAL  FLAME  PILIM |  |
| 5. Wipeable Vinyl 3-Piece Mattress Set  SML MED LRG  GREY PACIFIC BLUE LILY PAD             |  |