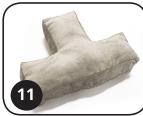

| POSTURE2GO CUSHIONS                                                       |               |  |
|---------------------------------------------------------------------------|---------------|--|
| CUSHION FILL TYPE:  Polyester Fill (Fiberfill)                            | ☐ Beaded Fill |  |
| <b>6. Occipital Neck Support Cushion</b> (6" W x 3" H x 13.5" L)          |               |  |
| <b>7. 3-Panel Head Cushion</b> (12" W × 22" L)                            |               |  |
| <b>8. Triangular Cushion</b> (10" W x 10" H x 24" L)                      |               |  |
| 9. Round Tube Body Bolster (7" W x 7" H x 36" L) (LONG AND THIN)          |               |  |
| <b>10. Round Tube Body Bolster</b> (7" W x 7" H x 36" L) (SHORT AND WIDE) |               |  |
| <b>11. T-Shaped Cushion</b> (16" W × 8" H × 20" L)                        |               |  |
| <b>12. Footrest Leg Cradle</b> (26" W x 7" H x 19" L)                     |               |  |
| <b>13. Wedge Cushion</b> (14" W x 5" H x 24" L)                           |               |  |
| CUSHIONS FABRICS:                                                         | PLUM STONE    |  |