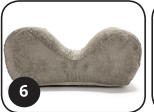

| POSTURE2GO CUSHIONS                                                       |               |  |
|---------------------------------------------------------------------------|---------------|--|
| CUSHION FILL TYPE:  Polyester Fill (Fiberfill)                            | ☐ Beaded Fill |  |
| <b>6. Occipital Neck Support Cushion</b> (6" W x 3" H x 13.5" L)          |               |  |
| <b>7. 3-Panel Head Cushion</b> (12" W × 22" L)                            |               |  |
| <b>8. Triangular Cushion</b> (10" W x 10" H x 24" L)                      |               |  |
| 9. Round Tube Body Bolster (7" W x 7" H x 36" L) (LONG AND THIN)          |               |  |
| <b>10. Round Tube Body Bolster</b> (7" W x 7" H x 36" L) (SHORT AND WIDE) |               |  |
| <b>11. T-Shaped Cushion</b> (16" W × 8" H × 20" L)                        |               |  |
| <b>12. Footrest Leg Cradle</b> (26" W x 7" H x 19" L)                     |               |  |
| <b>13. Wedge Cushion</b> (14" W x 5" H x 24" L)                           |               |  |
| CUSHIONS FABRICS:                                                         | PLUM STONE    |  |