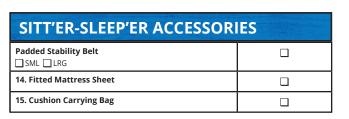

- Easy to adjust and operate Height/angle adjustable push handlebar Wheels with puncture-proof tires, brakes and handlebar

| SITT'ER-SLEEP'ER BASE AND MATTRESS                                                          |  |
|---------------------------------------------------------------------------------------------|--|
| 1. Sitt'er Sleep'er Mobile Transporter                                                      |  |
| 2. Sitt'er Sleep'er Safety Railings                                                         |  |
| 3. Moldable Bead 3-Piece Mattress Set  SML MED LRG  BLACK                                   |  |
| 4. Antibacterial Crypton™ 3- Piece Foam Mattress Set  SML  MED  LRG  DEEPTEAL  FLAME  PILIM |  |
| 5. Wipeable Vinyl 3-Piece Mattress Set  SML MED LRG  GREY PACIFIC BLUE LILY PAD             |  |