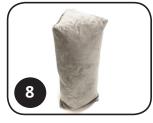

| POSTURE2GO CUSHIONS                                                       |               |  |
|---------------------------------------------------------------------------|---------------|--|
| CUSHION FILL TYPE:  Polyester Fill (Fiberfill)                            | ☐ Beaded Fill |  |
| <b>6. Occipital Neck Support Cushion</b> (6" W x 3" H x 13.5" L)          |               |  |
| <b>7. 3-Panel Head Cushion</b> (12" W × 22" L)                            |               |  |
| <b>8. Triangular Cushion</b> (10" W x 10" H x 24" L)                      |               |  |
| 9. Round Tube Body Bolster (7" W x 7" H x 36" L) (LONG AND THIN)          |               |  |
| <b>10. Round Tube Body Bolster</b> (7" W x 7" H x 36" L) (SHORT AND WIDE) |               |  |
| <b>11. T-Shaped Cushion</b> (16" W × 8" H × 20" L)                        |               |  |
| <b>12. Footrest Leg Cradle</b> (26" W x 7" H x 19" L)                     |               |  |
| <b>13. Wedge Cushion</b> (14" W x 5" H x 24" L)                           |               |  |
| CUSHIONS FABRICS:                                                         | PLUM STONE    |  |