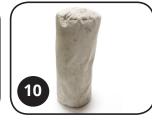

| POSTURE2GO CUSHIONS                                                       |               |  |
|---------------------------------------------------------------------------|---------------|--|
| CUSHION FILL TYPE:  Polyester Fill (Fiberfill)                            | ☐ Beaded Fill |  |
| <b>6. Occipital Neck Support Cushion</b> (6" W x 3" H x 13.5" L)          |               |  |
| <b>7. 3-Panel Head Cushion</b> (12" W × 22" L)                            |               |  |
| <b>8. Triangular Cushion</b> (10" W x 10" H x 24" L)                      |               |  |
| 9. Round Tube Body Bolster (7" W x 7" H x 36" L) (LONG AND THIN)          |               |  |
| <b>10. Round Tube Body Bolster</b> (7" W x 7" H x 36" L) (SHORT AND WIDE) |               |  |
| <b>11. T-Shaped Cushion</b> (16" W × 8" H × 20" L)                        |               |  |
| <b>12. Footrest Leg Cradle</b> (26" W x 7" H x 19" L)                     |               |  |
| <b>13. Wedge Cushion</b> (14" W x 5" H x 24" L)                           |               |  |
| CUSHIONS FABRICS:                                                         | PLUM STONE    |  |