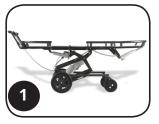

- Easy to adjust and operate Height/angle adjustable push handlebar Wheels with puncture-proof tires, brakes and handlebar

| SITT'ER-SLEEP'ER BASE AND MATTRESS                                                          |  |
|---------------------------------------------------------------------------------------------|--|
| 1. Sitt'er Sleep'er Mobile Transporter                                                      |  |
| 2. Sitt'er Sleep'er Safety Railings                                                         |  |
| 3. Moldable Bead 3-Piece Mattress Set  SML MED LRG  BLACK                                   |  |
| 4. Antibacterial Crypton™ 3- Piece Foam Mattress Set  SML  MED  LRG  DEEPTEAL  FLAME  PILIM |  |
| 5. Wipeable Vinyl 3-Piece Mattress Set  SML MED LRG  GREY PACIFIC BLUE LILY PAD             |  |