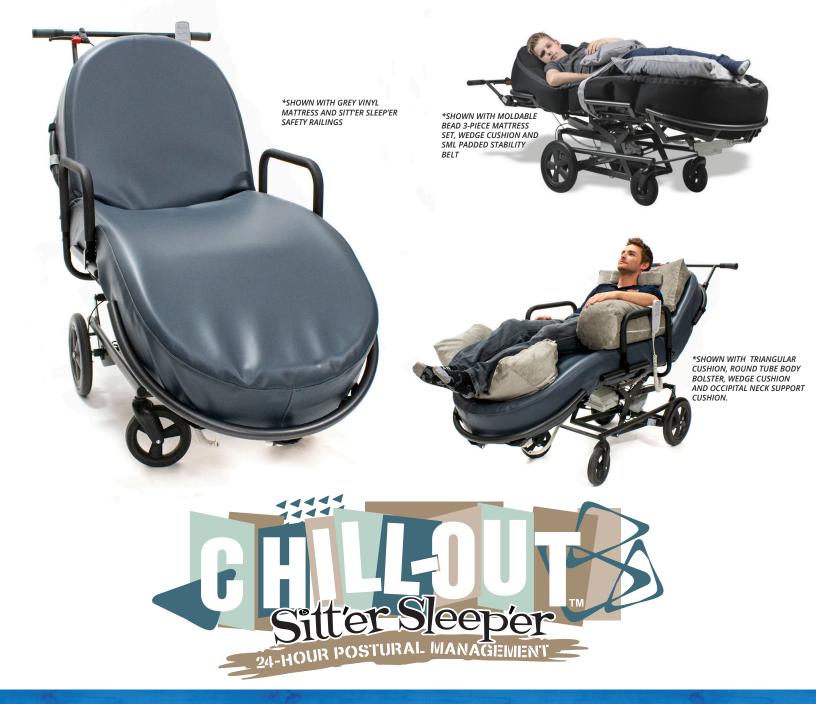

The Sitt'er Sleep'er makes it possible for users to be comfortable, mobile and supported. Sitt'er Sleep'ers can be used for rest, relaxation, stabilization, support and also for transport indoors. It provides many options for positioning and height adjustment. These features and effortless adjustability enable the user to participate in more activities, whether lying or sitting.

## Benefits of the Sitt'er Sleep'er:

- Range of settings from lying to sitting Accesory cushions allow for unique positioning
- Facilitates pressure redistribution through power positioning features.
  The user is mobile, even though they need to be
- supine
- The Sitt'er Sleep'er fits through standard doorways and has a growth adjustable frame, which reduces strain on caregivers.

# **Practical Information:**

- Power features include recline, lower extremity
- elevation and a high/low adjustment. Intended to be used for rest, relaxation and stability
- 29" width allows for moving within most homes and facilities.

- Easy to adjust and operate Height/angle adjustable push handlebar Wheels with puncture-proof tires, brakes and handlebar

| SITT'ER-SLEEP'ER BASE AND MATTRESS                                                          |  |
|---------------------------------------------------------------------------------------------|--|
| 1. Sitt'er Sleep'er Mobile Transporter                                                      |  |
| 2. Sitt'er Sleep'er Safety Railings                                                         |  |
| 3. Moldable Bead 3-Piece Mattress Set  SML MED LRG  BLACK                                   |  |
| 4. Antibacterial Crypton™ 3- Piece Foam Mattress Set  SML  MED  LRG  DEEPTEAL  FLAME  PILIM |  |
| 5. Wipeable Vinyl 3-Piece Mattress Set  SML MED LRG  GREY PACIFIC BLUE LILY PAD             |  |