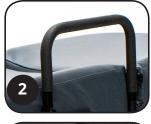

- Easy to adjust and operate Height/angle adjustable push handlebar Wheels with puncture-proof tires, brakes and handlebar

| SITT'ER-SLEEP'ER BASE AND MATTRESS                                                          |  |
|---------------------------------------------------------------------------------------------|--|
| 1. Sitt'er Sleep'er Mobile Transporter                                                      |  |
| 2. Sitt'er Sleep'er Safety Railings                                                         |  |
| 3. Moldable Bead 3-Piece Mattress Set  SML MED LRG  BLACK                                   |  |
| 4. Antibacterial Crypton™ 3- Piece Foam Mattress Set  SML  MED  LRG  DEEPTEAL  FLAME  PILIM |  |
| 5. Wipeable Vinyl 3-Piece Mattress Set  SML MED LRG  GREY PACIFIC BLUE LILY PAD             |  |