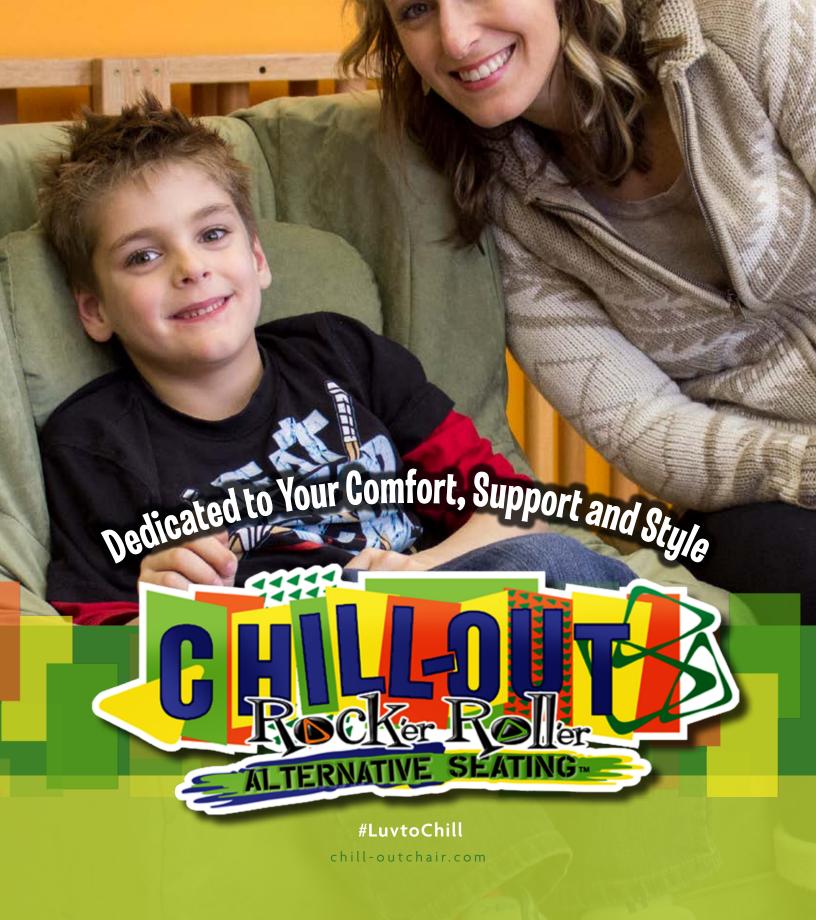

## Comfort and Happiness, at Home

While at home, your child no longer needs to remain confined to their wheelchair, laid out on the floor, or propped up with pillows on the sofa. Give them the dignity they deserve with their very own cool piece of furniture that allows them to sit safely and comfortably with the rest of the family.

Chill-Out Chairs are part of the Freedom Concepts family of premier, custom-designed products that support an inclusive world for all users and bear our highest commitment to quality. Give your loved ones, clients or students a much needed break from the confines of a wheelchair, the lack of support from a beanbag chair or the restrictions of a stroller. The Chill-Out Chair is designed to look like a traditional piece of furniture, instead of a medical device. This allows your student to fully integrate into a classroom without stigma and your loved one to join the family room without requiring restraints, propping up, or concerns about pressure relief. The Chill-Out Chair provides all of that along with the added benefits of tactile and sensory stimulation. To learn more call us today or visit our website for complete details and available testing locations in your area.