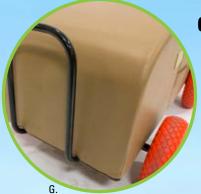

### **G) All-Terrain Wheel Kit**

- Removable heavy duty wheels allow for outdoor travel and use
- Protects the standard Roll'er castors
- Quick-and-easy adjustment and removal

\*Please note, the Roll'er model's wooden base allows for accessories such as the Feeding/Activity Tray and Powder-Coated Pushbar to be added. For a complete accessory listing visit chill-outchair.com