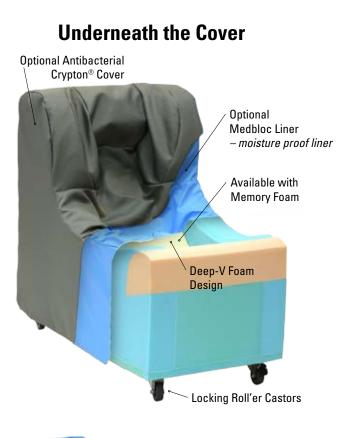

### **POSITIONED FOR COMFORT**

Every Chill-Out Chair is built using our patented Deep-V foam design. This special cut in the foam works alongside our built-in pommel to give kids and adults a light cocooning hug that helps the body to relax and remain in place. We love helping people discover the freedom from the confines of a wheelchair or lack of support from a beanbag.

### SANITARY IN SECONDS

We want you to get the best experience out of your Chill-Out Chair. Part of that is making sure it's sanitary and easy-to-clean – don't worry – we've got you covered. Our Crypton® antibacterial fabrics and Medbloc Liner help protect the foam's integrity and make cleaning time quick and easy.

# Spills? No Worries!

Our heat-sealed MedBloc Liner slips over the chair's foam core and protects the hygienic integrity of the chair.