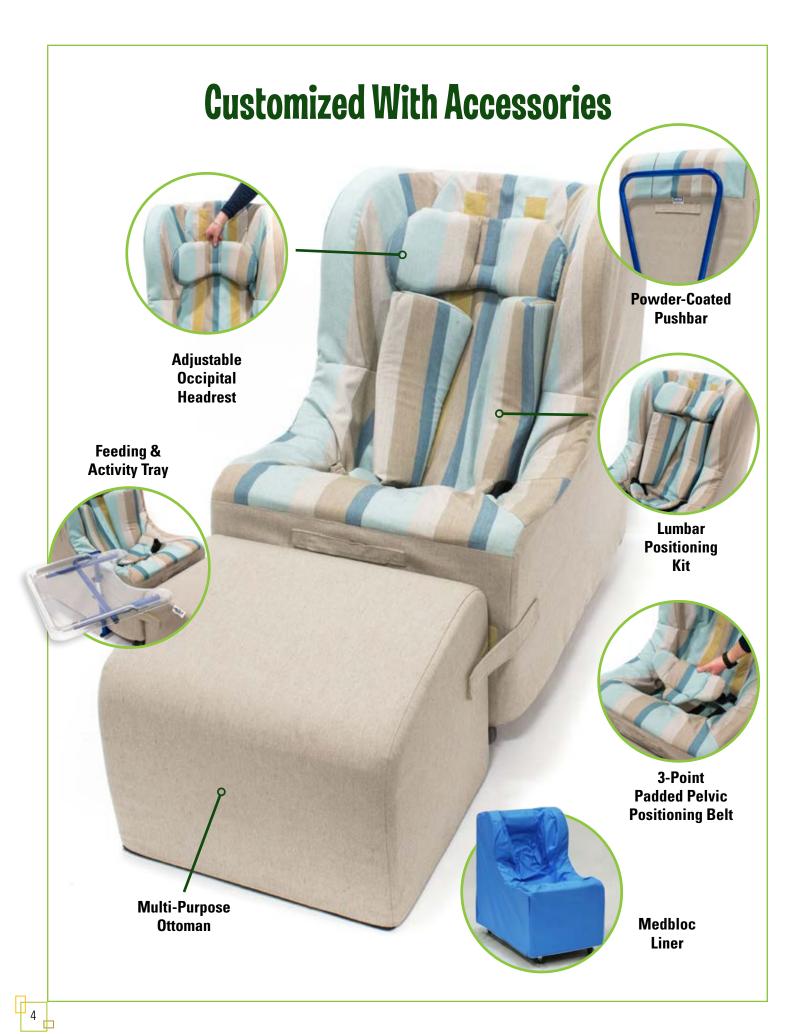

# Accessories

# A) Pelvic Positioning Belt

- Helps maintain upright sitting position
- Provides pelvic stability
- Prevents user from exiting chair

## **B) Lumbar Positioning Kit**

- Lumbar cushion provides adaptable postural support
- Promotes a more-natural upright feeding position
- Different sized cushions allow caregivers to add or remove pressure on the back and sides.

# C) Feeding/Activity Tray

- Swivels side-to-side and is completely removable
- Adjustable height
- Perfect accessory for feeding or play time

# E) Adjustable Occipital Headrest

- Increase head and neck support for individuals with little head control
- Fully-adjustable to move and grow along with the individual
- Custom-shaved foam head support

# F) Powder-Coated Push Bar

- · Allows for precise steering of the Roll'er Chair
- Acts as great storage for the Feeding/Activity Tray accessory
- Available in several powder-coated paint varieties

### **KICK YOUR FEET UP!**

Chill-Out Chairs come standard with our Multi-Purpose Ottoman. This isn't just any ottoman – we've designed our Multi-Purpose Ottoman with leg elevation in mind. The relative position of our ottoman helps to isolate movement, increase circulation and reduce edema in the lower extremities.

# Spills? No Worries!

Our heat-sealed MedBloc Liner slips over the chair's foam core and protects the hygienic integrity of the chair.