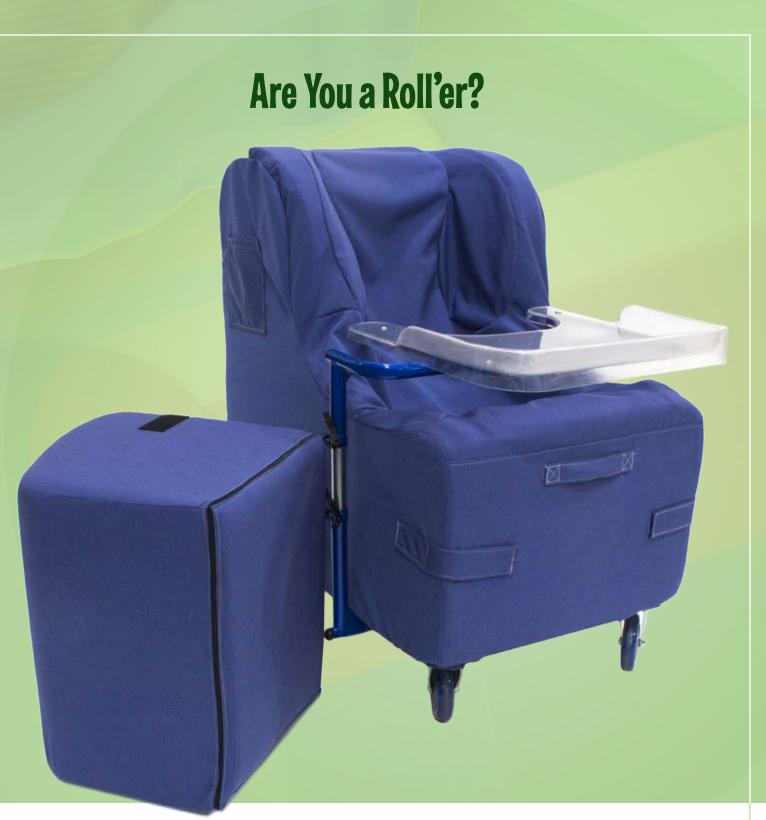

### **STANDARD ROCK'ER\***

- Rocking Base
- Deep-V Foam Design
- Built-In Pommel
- Adjustable Chair Tilt
- 100% Foam Construction
- Lightweight and Portable

\*Please note, the Roll'er model's wooden base allows for accessories such as the Feeding/Activity Tray and Powder-Coated Push Bar to be added.

### **STANDARD ROLL'ER\***

- Rolling Wheelbase with 2 Locking Castors
- Deep-V Foam Design
- Built-In Pommel
- Optional Feeding/Activity Tray
- Optional Pushbar
- Upright Positioning