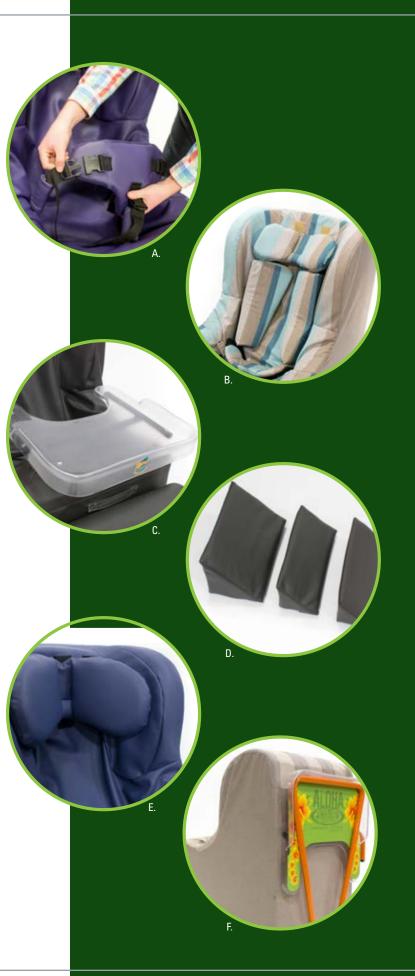

# A) Pelvic Positioning Belt

- Helps maintain upright sitting position
- Provides pelvic stability
- Prevents user from exiting chair

## **B) Lumbar Positioning Kit**

- Lumbar cushion provides adaptable postural support
- Promotes a more-natural upright feeding position
- Different sized cushions allow caregivers to add or remove pressure on the back and sides.

# C) Feeding/Activity Tray

- Swivels side-to-side and is completely removable
- Adjustable height
- Perfect accessory for feeding or play time

# D) 3-Piece Positioning Aids

- Three foam wedges that help add pinpointed pressure
- Available in matching fabric
- Comfortably fills empty space to accommodate future growth

# E) Adjustable Occipital Headrest

- Increase head and neck support for individuals with little head control
- Fully-adjustable to move and grow along with the individual
- Custom-shaved foam head support

# F) Powder-Coated Push Bar

- · Allows for precise steering of the Roll'er Chair
- Acts as great storage for the Feeding/Activity Tray accessory
- Available in several powder-coated paint varieties