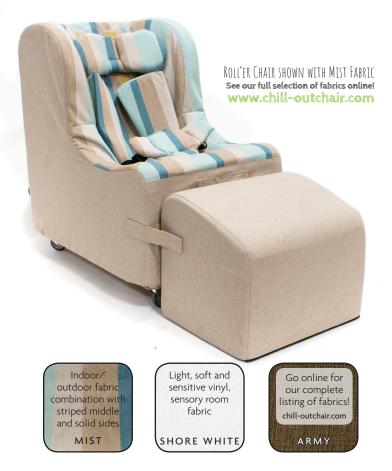

## Shore Series

Smooth soft vinyl with cracked sand pattern

PACIFIC BLUE

GRAPE

EARTH

COFFEE

PACIFIC BLUE ROLL'ER CHAIR

STORM

## Breeze, Shore, Sand

BREEZE, SHORE AND SAND FABRICS WERE SELECTED BASED ON FEEL, COMFORT AND STYLE. FROM SMOOTH AND SOOTHING VINYLS TO PLUSH AND FLEECY FABRICS — THESE FABRIC SERIES WERE SELECTED TO PROVIDE THE MOST ENJOYABLE SITTING EXPERIENCE.

Visit our website for our complete fabric selection!

WWW.CHILL-OUTCHAIR.COM