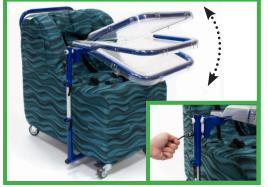

## Feeding/Activity Tray

NEW AND IMPROVED WITH BUILT-IN TILT

Our new and improved Feeding/Activity Tray is the perfect accessory for eating, play or chill time. Now complete with tilting and swivelling functionality, this new tray design easily adapts to any need or environment.