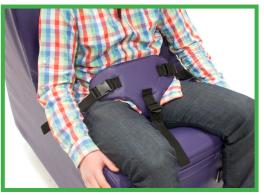

## 3-Point Padded Pelvic Positioning Belt

Ideal for when our Chill-Out Chair's built-in pommel is inadequate for pelvic stabilization. Three discreet straps blend into the chair's cover providing optimum support and the same comfort our chairs are known for.